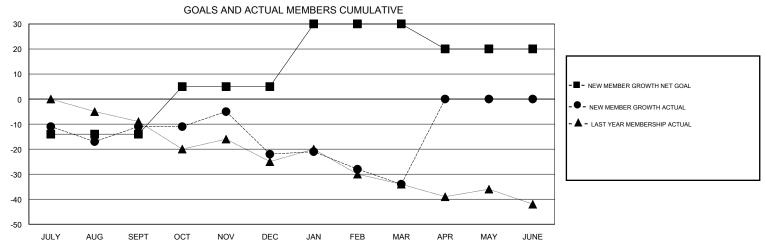

## **LOCATION LOUISIANA** HAL GRIFFIN **GMT CA** Clubs Members RESULTS FOR 2016-2017 RESULTS FOR 2016-2017 NEW CLUB GOAL NEW CLUBS DROPPED CLUBS NEW MEMBER GROWTH NEW MEMBER DROPPED QUARTER QUARTER NET GOAL (not reinstated GROWTH ACTUAL (not MEMBERS ACTUAL or transfers) reinstated or transfers) (including transfers) 0 0 -14 23 34 JULY/AUG/SEPT JULY/AUG/SEPT 0 1 19 11 22 OCT/NOV/DEC OCT/NOV/DEC 0 0 25 11 23 JAN/FEB/MAR JAN/FEB/MAR 0 0 0 0 APR/MAY/JUNE APR/MAY/JUNE -10 0